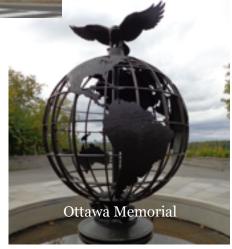

### **Green Island**

- National Artillery Memorial
- •Remember Flanders (John McCrae)
- •MacKenzie Papineau Memorial
- •Ottawa Memorial to Commonwealth Air Forces
- •Peace Garden