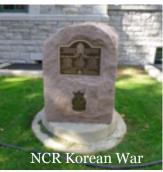

### City Hall, Lisgar St.

- Veterans Grove
- •National Capital Region Korean War Memorial