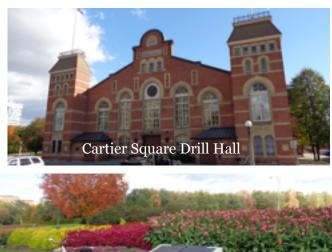

## **Cartier Square Drill Hall**

- •Northwest Rebellion Memorial (The Sharpshooter's Statue)
- Universal Carrier