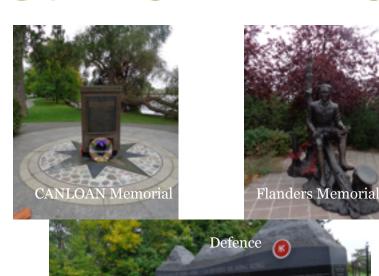

# **Sussex and Stanley Ave.**

• CANLOAN Memorial (southwest corner at start of bike path)

Monument to the Canadian
Fallen