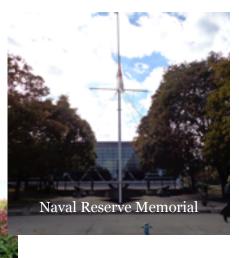

### Dow's Lake

- •Naval Reservist's Memorial
- •Queen Juliana Tulip Plaque & Garden
- •Liberation of Apeldoorn Memorial (The Man with Two Hats)