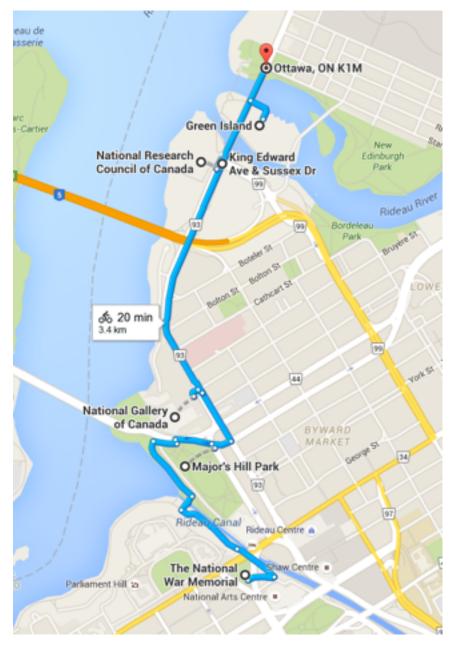

### **Sussex Drive Ride**

# Major's Hill Park

•Colonel By Statue

# National Gallery of Canada

•Reconciliation (Peacekeeping Monument)