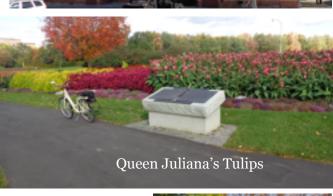

### Dow's Lake

- •Naval Reservist's Memorial
- •Queen Juliana Tulip Plaque & Garden
- •Liberation of Apeldoorn Memorial (The Man with Two Hats)