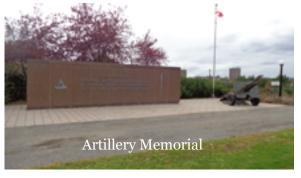

### **Green Island**

- National Artillery Memorial
- •Remember Flanders (John McCrae)
- •MacKenzie Papineau Memorial
- •Ottawa Memorial to Commonwealth Air Forces
- •Peace Garden