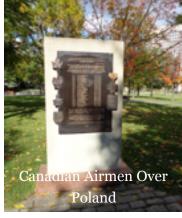

### **Confederation Park**

- Animals in War Dedication
- •National Aboriginal Veterans Monument
- South African War Memorial
- •Monument to the Canadian Fallen (Korean War Memorial)
- •Canadian Airmen Who Fell Over Poland Memorial