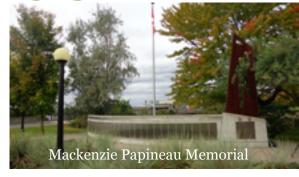

### **Green Island**

- National Artillery Memorial
- •Remember Flanders (John McCrae)
- •MacKenzie Papineau Memorial
- •Ottawa Memorial to Commonwealth Air Forces
- •Peace Garden