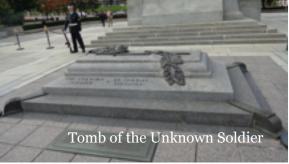

# **Confederation Square**

- National War Memorial (The Response)
- Tomb of the Unknown Soldier
- · The Valiants Memorial

Colonel John By

# Confederation Square

- •National War Memorial (The Response)
- •Tomb of the Unknown Soldier
- •The Valiants Memorial

### **Confederation Square**

- •National War Memorial (The Response)
- •Tomb of the Unknown Soldier
- •The Valiants Memorial