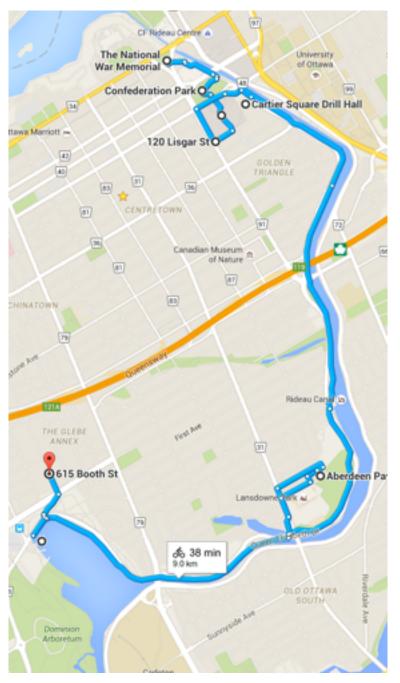

# Ottawa Military Memorials Rideau Canal Ride

### **Rideau Canal Ride**

### **Confederation Square**

- •National War Memorial (The Response)
- •Tomb of the Unknown Soldier
- •The Valiants Memorial

### **Confederation Park**

- Animals in War Dedication
- •National Aboriginal Veterans Monument
- South African War Memorial
- •Monument to the Canadian Fallen (Korean War Memorial)
- •Canadian Airmen Who Fell Over Poland Memorial

### City Hall, Lisgar St.

- Veterans Grove
- •National Capital Region Korean War Memorial

## **Cartier Square Drill Hall**

- •Northwest Rebellion Memorial (The Sharpshooter's Statue)
- Universal Carrier

### Lansdowne Park

•Founding of the PPCLI

### Dow's Lake

- •Naval Reservist's Memorial
- •Queen Juliana Tulip Plaque & Garden
- •Liberation of Apeldoorn Memorial (The Man with Two Hats)

### **Booth St.**

Army Survey Establishment Cairn (between Carling and Norman)