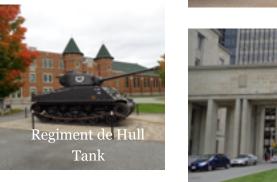

## **Hull Armory**

- Never Again War Memorial to Peace and Remembrance
- Le Regiment de Hull tanks