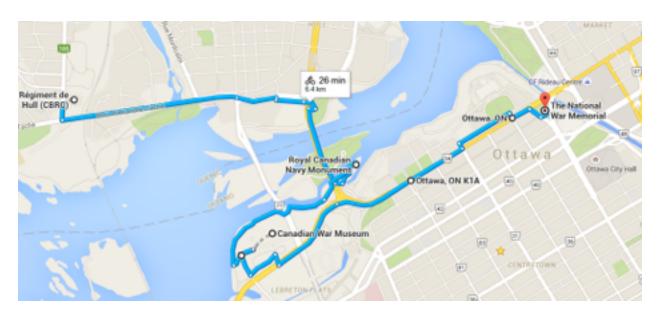

## **Ottawa River Ride**

## **Hull Armory**

- Never Again War Memorial to Peace and Remembrance
- Le Regiment de Hull tanks

## **Richmond Landing**

Royal Canadian Navy Monument

#### **Canadian War Museum**

- Museum
- Memorial Hall