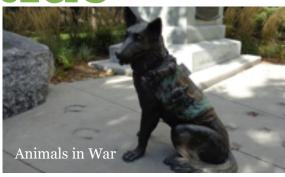

### **Confederation Park**

- Animals in War Dedication
- •National Aboriginal Veterans Monument
- South African War Memorial
- •Monument to the Canadian Fallen (Korean War Memorial)
- •Canadian Airmen Who Fell Over Poland Memorial