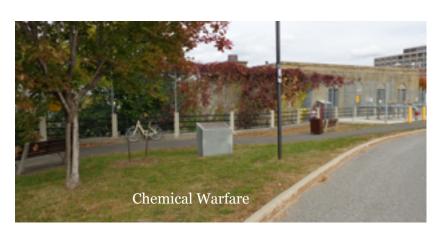

# NRC Sussex Drive

- •Chemical Warfare Volunteers
- •Defence of Hong Kong Memorial (southeast corner of King Edward & Sussex)