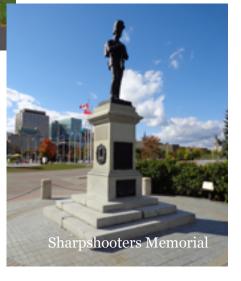

## **Cartier Square Drill Hall**

- •Northwest Rebellion Memorial (The Sharpshooter's Statue)
- Universal Carrier