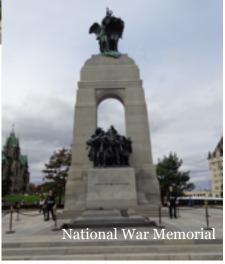

# **Confederation Square**

- National War Memorial (The Response)
- Tomb of the Unknown Soldier
- · The Valiants Memorial

Colonel John By

# Confederation Square

- •National War Memorial (The Response)
- •Tomb of the Unknown Soldier
- •The Valiants Memorial

### **Confederation Square**

- •National War Memorial (The Response)
- •Tomb of the Unknown Soldier
- •The Valiants Memorial