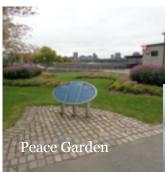

### **Green Island**

- National Artillery Memorial
- •Remember Flanders (John McCrae)
- •MacKenzie Papineau Memorial
- •Ottawa Memorial to Commonwealth Air Forces
- •Peace Garden