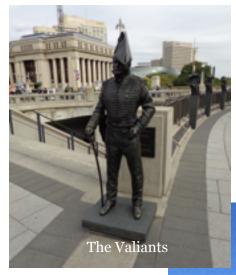

# **Confederation Square**

- National War Memorial (The Response)
- Tomb of the Unknown Soldier
- · The Valiants Memorial

Colonel John By

# Confederation Square

- •National War Memorial (The Response)
- •Tomb of the Unknown Soldier
- •The Valiants Memorial

### **Confederation Square**

- •National War Memorial (The Response)
- •Tomb of the Unknown Soldier
- •The Valiants Memorial